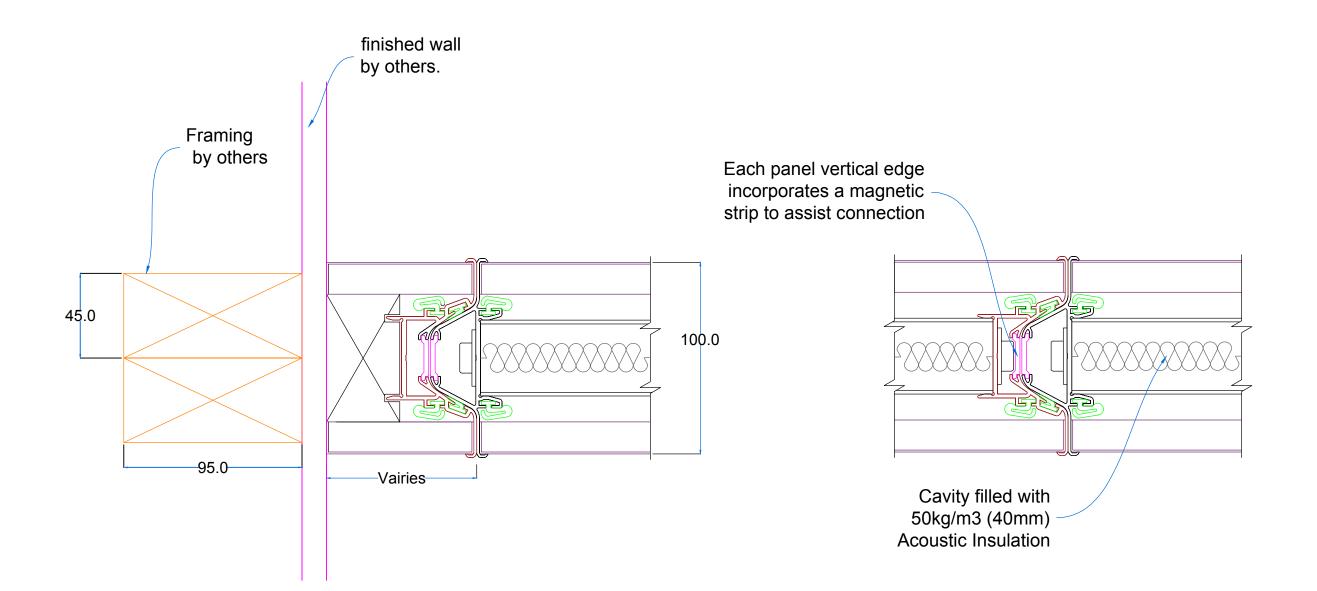

Please Note:
1. Track Support beam must be level and straight

2. All openings must be Plumb.

3. Floor must be within +/- 2mm.

All this allows for maximum acoustic effect and operability.

If any problem occurs in any of these areas, the operation of the door will be compromised