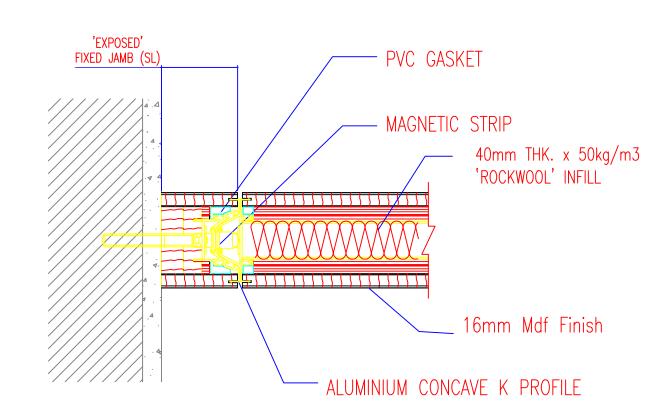

Please Note:-

Track Support beam must be level and straight
 All openings must be Plumb.

3. Floor must be within +/- 2mm.

All this allows for maximum acoustic effect and operability.

If any problem occurs in any of these areas, the operation of the door will be compromised