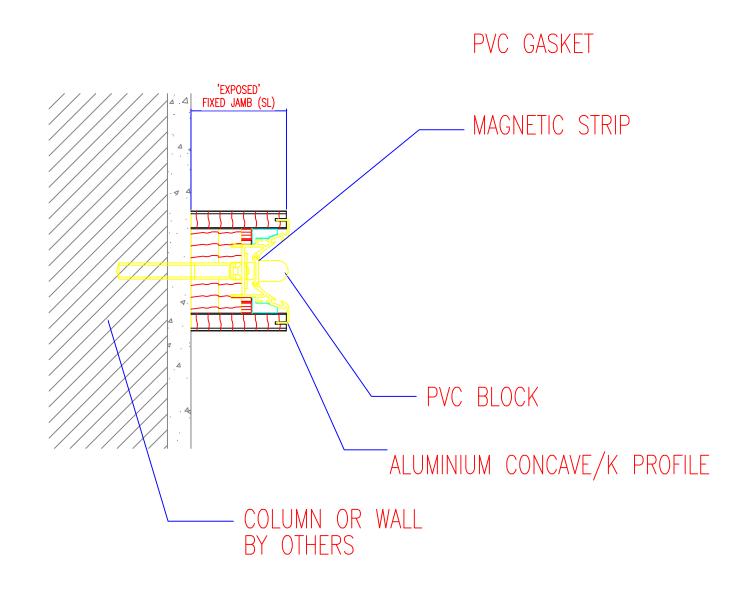

Please Note:-

Track Support beam must be level and straight
 All openings must be Plumb.

3. Floor must be within +/- 2mm.

All this allows for maximum acoustic effect and operability.

If any problem occurs in any of these areas, the operation of the door will be compromised